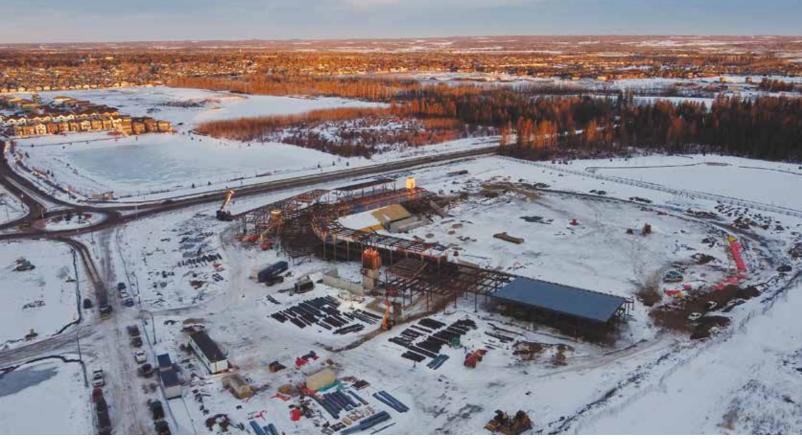

# A new diamond rises

Spruce Grove's Energy City Metro Ballpark redefines community and commerce

#### By Shayna Wiwierski

On the eastern outskirts of Spruce Grove, where Highway 16A meets Pioneer Road, a new landmark is taking shape.

The Energy City Metro Ballpark, set to open in June, is more than a venue for baseball. It's an ambitious experiment in urban synergy, blending sport, commerce, and community in a way that could redefine how smaller cities approach development.

"There was nothing here previously outside of a couple small acreage sites," says Cassidy, adding that now it's the cornerstone of what he calls a "ballpark district"—a \$40 million, privately funded project that pairs a cutting-edge baseball facility with a commercial self-storage business, multifamily housing, restaurants, and plans for an amphitheater. The ballpark itself, dubbed MyShak Field at Energy City Metro Ballpark, will anchor the development, with its The Energy City Metro Ballpark is a \$40 million, privately funded project that pairs a cutting-edge baseball facility with a commercial self-storage business, multifamily housing, restaurants, and plans for an amphitheater. Photos courtesy of the Energy City Cactus Rats.

Bottom left: Construction on the ballpark and self-storage began in 2023 and is set to open in June 2025.

sets the project apart.

"It's almost like two businesses operating in the same space," he says.

This multi-purpose approach underscores the broader ambition: to create a synergistic centre for social gathering. Beyond the ballpark, Phase 1 includes multifamily residential units and highway commercial spaces, with a restaurant and amphitheater slated for later phases. The goal, Cassidy explains, is to weave the facility into the fabric of Spruce Grove, a city of 38,000 that has led the region in housing starts as families flock to its amenities.