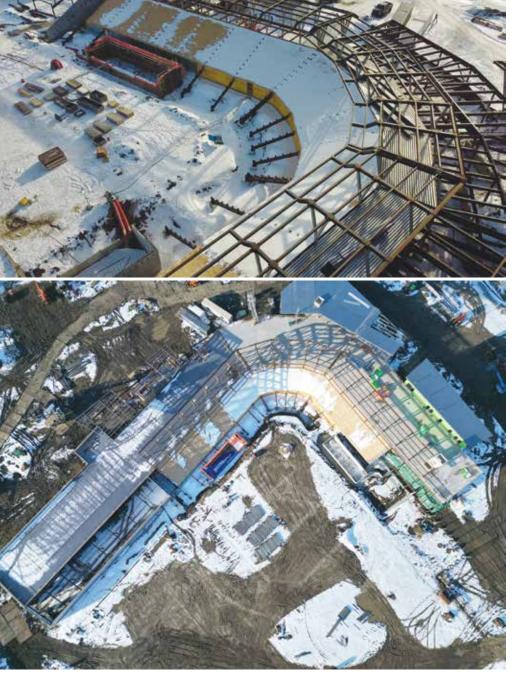

"There was nothing here previously outside of a couple small acreage sites," says Cassidy, adding that now it's the cornerstone of what he calls a "ballpark district"—a \$40 million, privately funded project that pairs a cutting-edge baseball facility with a commercial self-storage business, multifamily housing, restaurants, and plans for an amphitheater. The ballpark itself, dubbed MyShak Field at Energy City Metro Ballpark, will anchor the development, with its The Energy City Metro Ballpark is a \$40 million, privately funded project that pairs a cutting-edge baseball facility with a commercial self-storage business, multifamily housing, restaurants, and plans for an amphitheater. Photos courtesy of the Energy City Cactus Rats.

Construction on the ballpark and self-storage began in 2023, but prior to that, weather delays, the

Migratory Bird Act, and lingering logistical issues from the COVID-19 pandemic slowed the site servicing and land development by as much as 18 months. Now, with a June 2025 opening in sight, the project is poised to deliver what Cassidy calls "one of Canada's next great baseball experiences".

Bottom left: Construction on the ballpark and self-storage began in 2023 and is set to open in June 2025.

sets the project apart.

"It's almost like two businesses operating in the same space," he says.

This multi-purpose approach underscores the broader ambition: to create a synergistic centre for social gathering. Beyond the ballpark, Phase 1 includes multifamily residential units and highway commercial spaces, with a restaurant and amphitheater slated for later phases. The goal, Cassidy explains, is to weave the facility into the fabric of Spruce Grove, a city of 38,000 that has led the region in housing starts as families flock to its amenities.