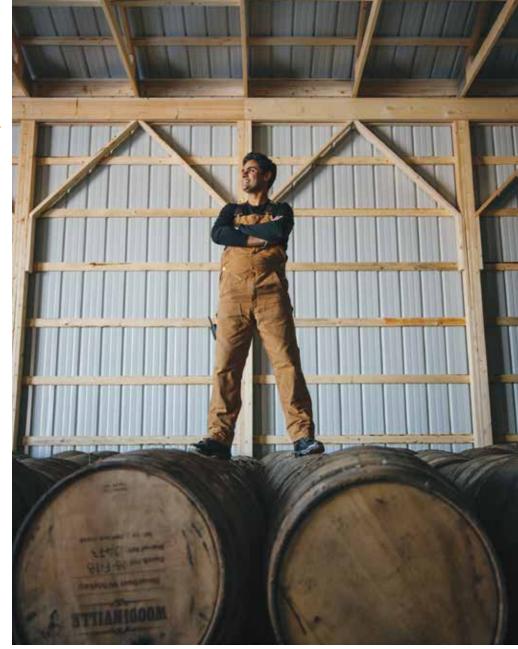

spirit-making. But his legal expertise has been beneficial, helping him steer the business through its complexities. Now, while still serving as Anohka's in-house counsel, he dedicates himself full-time to the distillery, channeling his energy into a deeply personal mission—one that's seen him and his family stake their life savings on its success.

That road to success, however, was far from smooth. A defining challenge came with Anohka's choice to heat its stills with fire, a throwback to whiskymaking methods largely abandoned by the 1920s. Most modern distilleries opt for steam, but Ranu was determined to revive this old-school approach. It meant creating custom equipment from scratch, a daunting task that involved adapting a flare stack burner—an oil and gas industry tool-into something fit for whisky. Partnering with a local Alberta company, Ranu's team spent 11 months and endured four redesigns to perfect it.

"There were times we weren't sure it would work," he reflects. "It was a nerve-wracking stretch of trial and error."

That perseverance paid off. The fire-heated stills, combined with a Meura mash filter and a hammer mill for grinding grain, create a process that's as innovative as it is rooted in tradition.